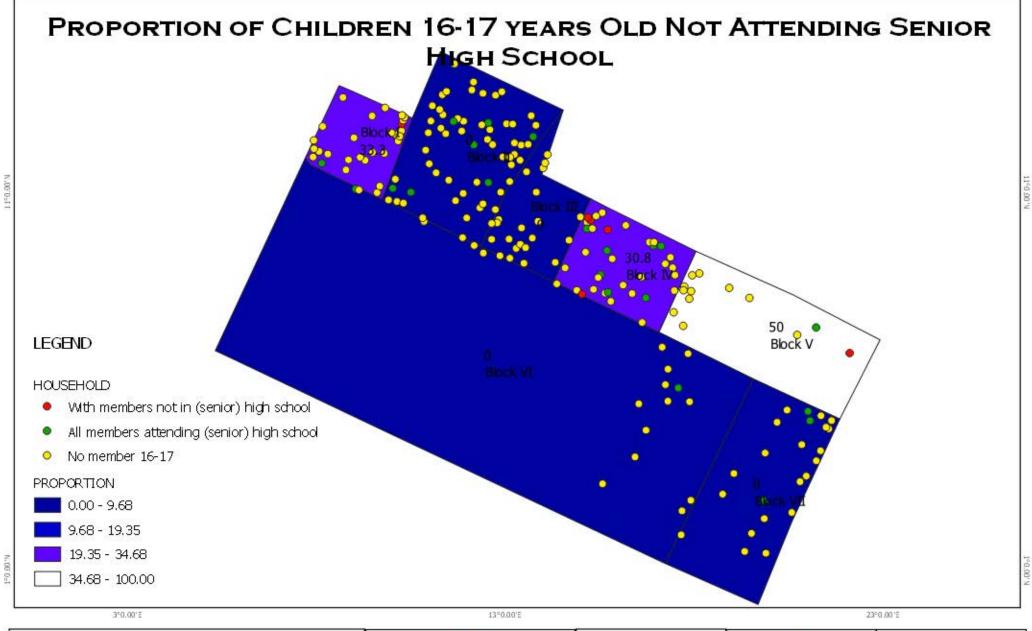

ROU













PROJN:WGS 1984 UT M
ZONE 51 N

2020 BARA
RESULTS
380 RO





















































# PROPORTION OF CHILDREN 6-15 YEARS OLD NOT ATTENDING SCHOOL LEGEND HOUSEHOLD With member not in school All members attending school No member 6-15 PROPORTION. 0.00 - 0.68 0.68 - 1.36 1.36 - 4.39 4.39 - 100.00



3°0.00'E

PROVINCE OF ORIENTAL MINDORO
REGION IVB - MIMAROPA



13°0.00'E



PROJN:WGS 1984 UT M ZONE 51 N





23°0.00'E

# Proportion of Children 6-12 years Old Not Attending **ELEMENTARY** LEGEND HOUSEHOLD With members not in elementary All members attending elementary No member 6-12 PROPORTION. 0.00 - 11.06 11.06 - 22.12 22.12 - 33.56 33.56 - 100.00 3°0.00'E 13°0.00'E 23°0.00'E







PROJN:WGS 1984 UT M ZONE 51 N



SOURCE:



































PROJN:WGS 1984 UT M ZONE 51 N

2020 BARAHGAY VALIDAT DIH RESULTS OF 2018 CBMS 380 ROUND SURVEY



# PROPORTION OF CHILDREN 6-17 YEARS OLD NOT ATTENDING SCHOOL LEGEND HOUSEHOLD With malnourished children Without malnourished children Without member 0-5 PROPORTION. 0.00 - 0.010.01 - 0.01 0.01 - 0.01 0.01 - 100.00 3'00.00'E 13°0.00'E 23°0.00'E



MUNICIPALITY OF
PINAMALAYAN
PROVINCE OF ORIENTAL MINDORO
REGION IVB - MIMAROPA

























































# PROPORTION OF UNEMPLOYED MEMBERS OF THE LABOR FORCE Block III LEGEND HOUSEHOLD With unemployed members of the labor force All members in the labor force are employed No members of the labor force **PROPORTION** 0.00 - 2.18 2.18 - 4.36 4.36 - 6.13 6.13 - 100.00 3°0.00'E 13°0.00'E 23°0.00'E



MUNICIPALITY OF