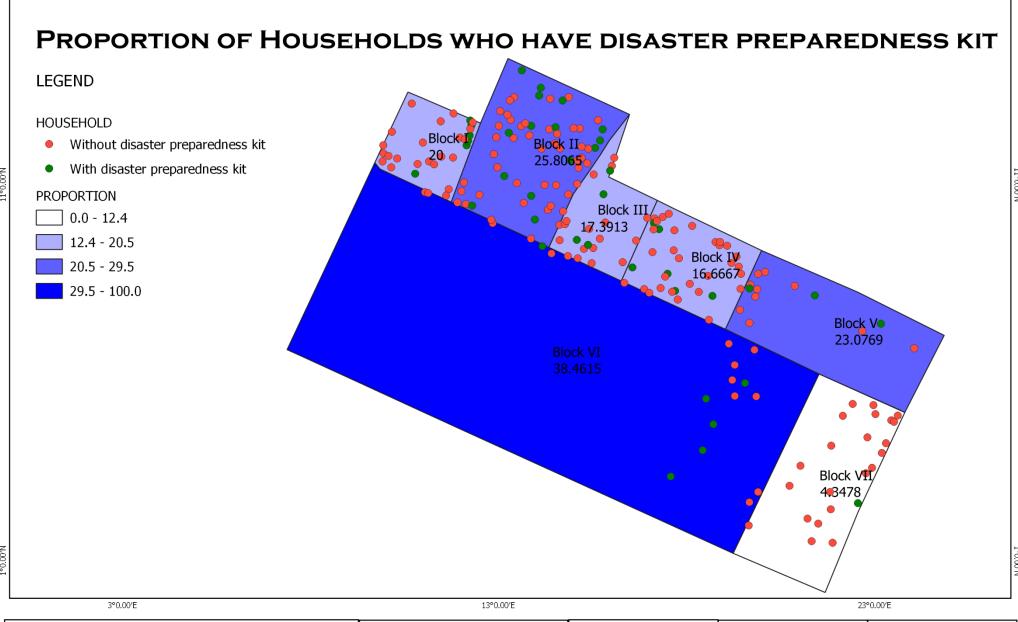

N



MUNICIPALITY OF REGION IVB - MIMAROPA



# CLIMATE CHANGE -RELATED INDICATOR MAPS Tropod poleion









ZONE 51N

2020 BARANGAY VALIDATIOIN RESULTS OF 2018 CBMS 3RD ROUND SURVEY











ZONE 51N













ZONE 51N













ZONE 51N



Source:



# PROPORTION OF HOUSEHOLDS WHO EXPERIENCED MORE FREQUENT **FLOODING LEGEND** HOUSEHOLD Who experienced more frequent flooding Who did not experienced more frequent flooding Did not experience flood Not Appicable (with less than 3 years of Residency) **PROPORTION** 0.00 - 0.250.25 - 0.500.50 - 1.921.92 - 100.00 3°0.00'E 13°0.00'E 23°0.00'E







2020 BARANGAY VALIDATION RESULTS OF 2018 CBMS 3RD ROUND SURVEY ZONE 51N











ZONE 51N



Source:











SOURCE:

2020 BARANGAY VALIDATION
RESULTS OF 2018 CBMS
3RD ROUND SURVEY

















## Republic of the Philippines Province of Oriental Mindoro

### MUNICIPALITY OF PINAMALAYAN





### MUNICIPAL PLANNING AND DEVELOPMENT OFFICE

2<sup>nd</sup>/F Finance Building, Municipal Complex, Madrid Blvd., Zone III, Pinamalayan, Oriental Mindoro Email: <a href="mailto:mpdo@pinamalayan.gov.ph">mpdo@pinamalayan.gov.ph</a> Telephone No. (043) 284-4389 Website: <a href="mailto:www.pinamalayan.gov.ph">www.pinamalayan.gov.ph</a>

















MPDO Personnel as CBMS-TWG Secretariat and Presenters















CBMS-TWG MEMBERS/REPRESENTATIVES during Open Forum/Critique/Consultation



# Republic of the Philippines Province of Oriental Mindoro

### MUNICIPALITY OF PINAMALAYAN



### **MUNICIPAL GOVERNMENT OF PINAMALAYAN**

### MUNICIPAL PLANNING AND DEVELOPMENT OFFICE

2<s