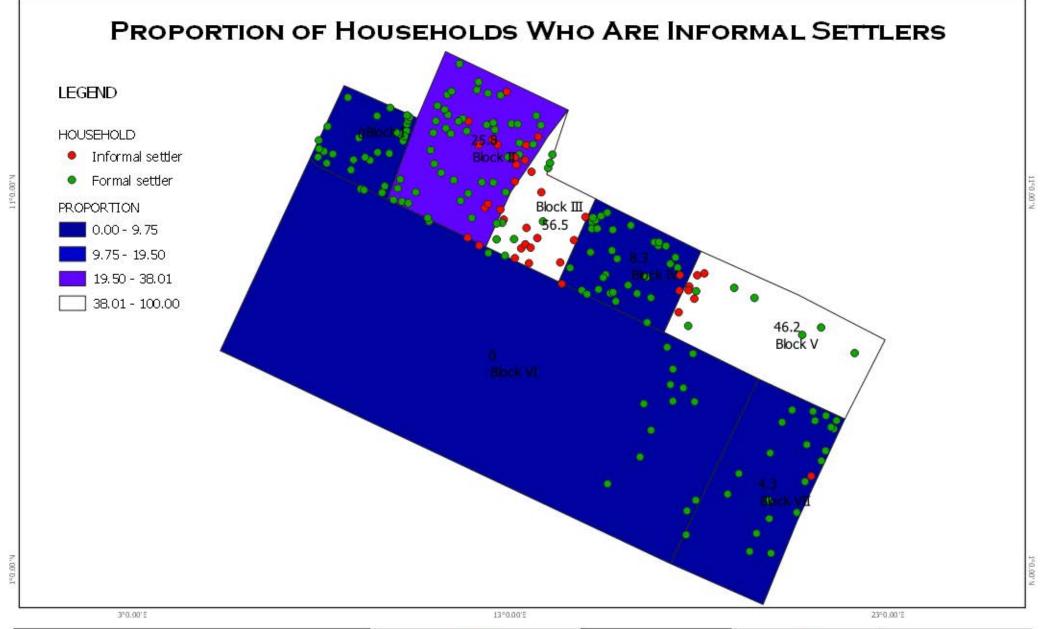

trepreneurial activity over total households

Co Humity-Based Monling

# MAPS

Trovod boision

# POVERTY INIDICATOR MAPS

St. Drovod bolbla





MUNICIPALITY OF
PINAMALAYAN
PROVINCE OF ORIENTAL MINDORO
REGION IVB - MIMAROPA





PROJN:WGS 1984 UT M
ZONE 51 N

2020 BARAHGAY VALIDAT DIH
RESULTS OF 2018 CBMS
3RD ROUHD SURVEY

SOURCE



# PROPORTION OF CHILDREN UNDER 5 YEARS OLD WHO DIED LEGEND 100 Block VI HOUSEHOLD With child death Without child death Without member 0-5 and no child death PROPORTION 0.00 - 0.66 0.66 - 1.32 1.32 - 50.66 50.66 - 100.00 3°0.00'E 13°0.00'E 23°0.00'E



MUNICIPALITY OF
PINAMALAYAN
PROVINCE OF ORIENTAL MINDORO
REGION IVB - MIMAROPA





PROJN:WGS 1984 UT M ZONE 51 N













ZONE 51 N

2020 BARANGAY VALIDATIOIN RESULTS OF 2018 CBMS 3RD ROUND SURVEY

SOURCE











PROJN:WGS 1984 UT M
ZONE 51 N

2020 BARAH
RESULTS O
380 ROU













PROJN:WGS 1984 UT M
ZONE 51 N

2020 BARA
RESULTS
380 RO





















































# PROPORTION OF CHILDREN 6-15 YEARS OLD NOT ATTENDING SCHOOL LEGEND HOUSEHOLD With member not in school All members attending school No member 6-15 PROPORTION. 0.00 - 0.68 0.68 - 1.36 1.36 - 4.39 4.39 - 100.00



3°0.00'E

PROVINCE OF ORIENTAL MINDORO
REGION IVB - MIMAROPA



13°0.00'E



PROJN:WGS 1984 UT M ZONE 51 N





23°0.00'E

# Proportion of Children 6-12 years Old Not Attending **ELEMENTARY** LEGEND HOUSEHOLD With members not in elementary All members attending elementary No member 6-12 PROPORTION. 0.00 - 11.06 11.06 - 22.12 22.12 - 33.56 33.56 - 100.00 3°0.00'E 13°0.00'E 23°0.00'E







PROJN