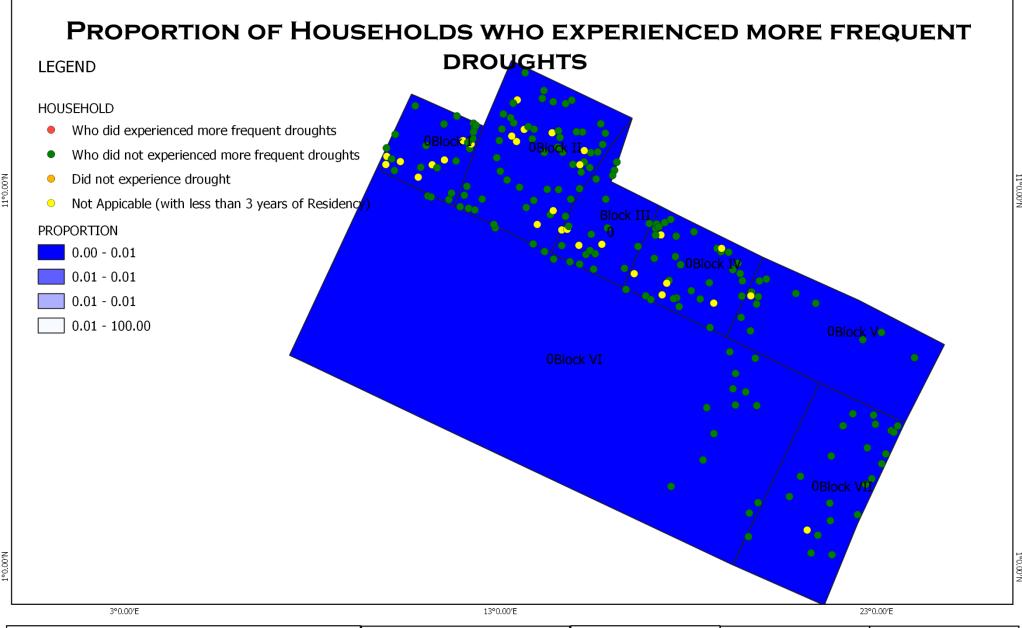

HD SURVEY













2020 BARAHGAY YALDAT DIH PROJN:WGS 1984 UT M RESULTS OF 2018 CBMS 3RD ROUND SURVEY ZONE 51 N



MUNICIPALITY OF REGION IVB - MIMAROPA



# CLIMATE CHANGE -RELATED INDICATOR MAPS Tropod poleion









ZONE 51N

2020 BARANGAY VALIDATIOIN RESULTS OF 2018 CBMS 3RD ROUND SURVEY











ZONE 51N













ZONE 51N













ZONE 51N



Source:



# PROPORTION OF HOUSEHOLDS WHO EXPERIENCED MORE FREQUENT **FLOODING LEGEND** HOUSEHOLD Who experienced more frequent flooding Who did not experienced more frequent flooding Did not experience flood Not Appicable (with less than 3 years of Residency) **PROPORTION** 0.00 - 0.250.25 - 0.500.50 - 1.921.92 - 100.00 3°0.00'E 13°0.00'E 23°0.00'E







2020 BARANGAY VALIDATION RESULTS OF 2018 CBMS 3RD ROUND SURVEY ZONE 51N











ZONE 51N



Source:











SOURCE:

2020 BARANGAY VALIDATION
RESULTS OF 2018 CBMS
3RD ROUND SURVEY

















## Republic of the Philippines Province of Oriental Mindoro

### MUNICIPALITY OF PINAMALAYAN





### MUNICIPAL PLANNING AND DEVELOPMENT OFFICE

2<sup>nd</sup>/F Finance Building, Municipal Complex, Madrid Blvd., Zone III, Pinamalayan, Oriental Mindoro Email: <a href="mailto:mpdo@pinamalayan.gov.ph">mpdo@pinamalayan.gov.ph</a> Telephone No. (043) 284-4389 Website: <a href="mailto:www.pinamalayan.gov.ph">www.pinamalayan.gov.ph</a>

















MPDO Personnel as CBMS-TWG Secretariat and Presenters















CBMS-TWG MEMBERS/REPRESENTATIVES during Open Forum/Critique/Consultation



# Republic of the Philippines Province of Oriental Mindoro

### MUNICIPALITY