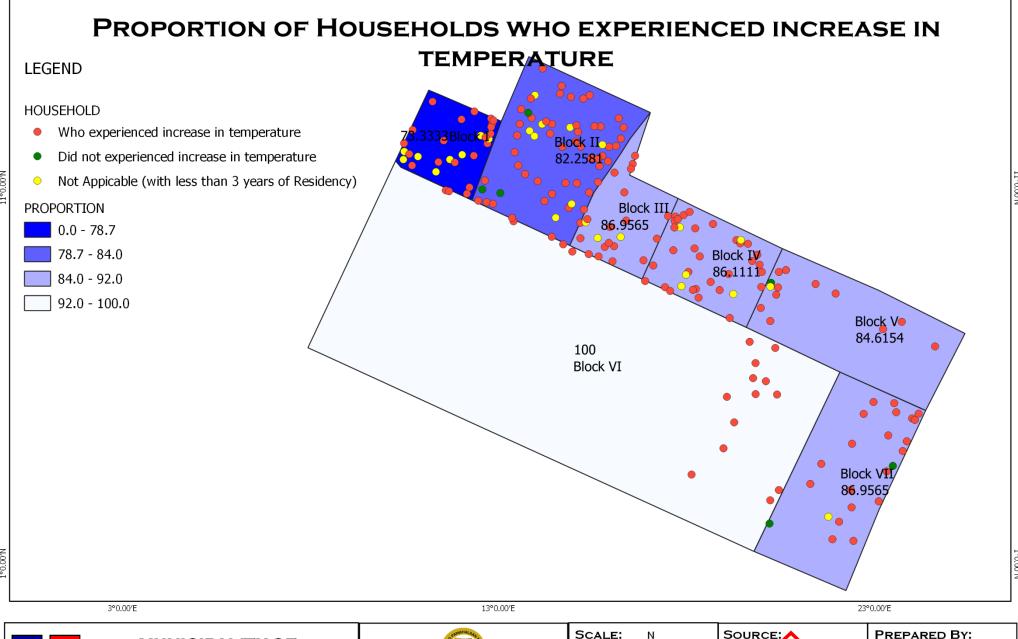

OF
PINAMALAYAN
PROVINCE OF ORIENTAL MINDORO
REGION IVB - MIMAROPA

























































# PROPORTION OF UNEMPLOYED MEMBERS OF THE LABOR FORCE Block III LEGEND HOUSEHOLD With unemployed members of the labor force All members in the labor force are employed No members of the labor force **PROPORTION** 0.00 - 2.18 2.18 - 4.36 4.36 - 6.13 6.13 - 100.00 3°0.00'E 13°0.00'E 23°0.00'E



MUNICIPALITY OF
PINAMALAYAN
PROVINCE OF ORIENTAL MINDORO
REGION IVB - MIMAROPA





PROJN:WGS 1984 UT M
ZONE 51 N

2020 BARAHGAY VALIDAT
RESULTS OF 2018 CBM
3RD ROUHD SURVEY













2020 BARAHGAY YALDAT DIH PROJN:WGS 1984 UT M RESULTS OF 2018 CBMS 3RD ROUND SURVEY ZONE 51 N



MUNICIPALITY OF REGION IVB - MIMAROPA



# CLIMATE CHANGE -RELATED INDICATOR MAPS Tropod poleion









ZONE 51N

2020 BARANGAY VALIDATIOIN RESULTS OF 2018 CBMS 3RD ROUND SURVEY











ZONE 51N













ZONE 51N













ZONE 51N



Source:



# PROPORTION OF HOUSEHOLDS WHO EXPERIENCED MORE FREQUENT **FLOODING LEGEND** HOUSEHOLD Who experienced more frequent flooding Who did not experienced more frequent flooding Did not experience flood Not Appicable (with less than 3 years of Residency) **PROPORTION** 0.00 - 0.250.25 - 0.500.50 - 1.921.92 - 100.00 3°0.00'E 13°0.00'E 23°0.00'E







2020 BARANGAY VALIDATION RESULTS OF 2018 CBMS 3RD ROUND SURVEY ZONE 51N











ZONE 51N



Source:











SOURCE:

2020 BARANGAY VALIDATION
RESULTS OF 2018 CBMS
3RD ROUND SURVEY

















## Republic of the Philippines Province of Oriental Mindoro

### MUNICIPALITY OF PINAMALA