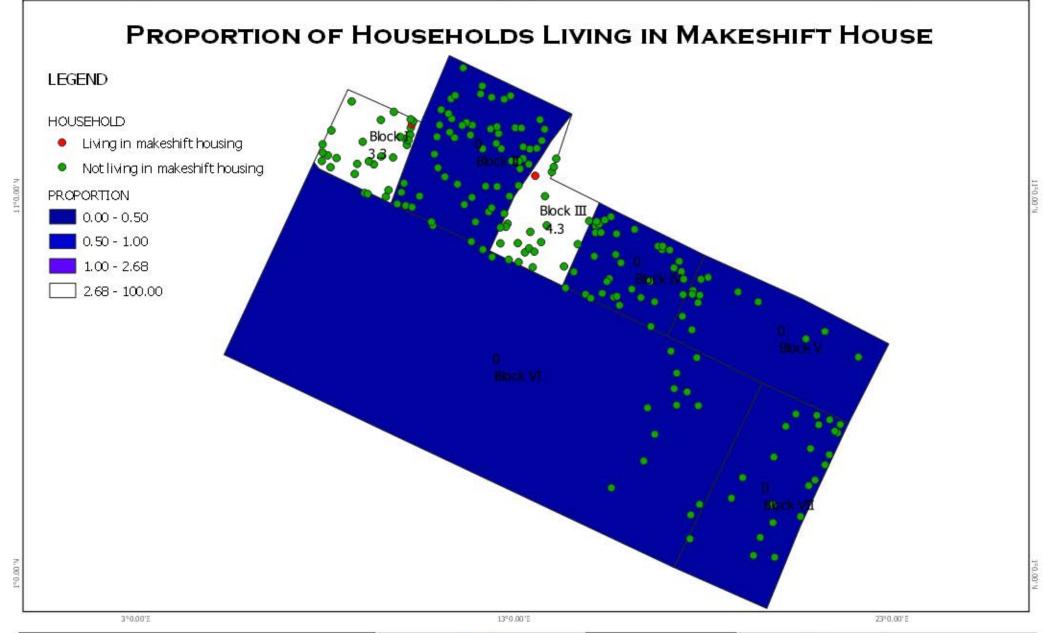

MAPS

Trovod boision

# POVERTY INIDICATOR MAPS

St. Drovod bolbla





MUNICIPALITY OF
PINAMALAYAN
PROVINCE OF ORIENTAL MINDORO
REGION IVB - MIMAROPA





PROJN:WGS 1984 UT M
ZONE 51 N

2020 BARAHGAY VALIDAT DIH
RESULTS OF 2018 CBMS
3RD ROUHD SURVEY

SOURCE



# PROPORTION OF CHILDREN UNDER 5 YEARS OLD WHO DIED LEGEND 100 Block VI HOUSEHOLD With child death Without child death Without member 0-5 and no child death PROPORTION 0.00 - 0.66 0.66 - 1.32 1.32 - 50.66 50.66 - 100.00 3°0.00'E 13°0.00'E 23°0.00'E



MUNICIPALITY OF
PINAMALAYAN
PROVINCE OF ORIENTAL MINDORO
REGION IVB - MIMAROPA





PROJN:WGS 1984 UT M ZONE 51 N













ZONE 51 N

2020 BARANGAY VALIDATIOIN RESULTS OF 2018 CBMS 3RD ROUND SURVEY

SOURCE











PROJN:WGS 1984 UT M
ZONE 51 N

2020 BARAH
RESULTS O
380 ROU













PROJN:WGS 1984 UT M
ZONE 51 N

2020 BARA
RESULTS
380 RO





















































# PROPORTION OF CHILDREN 6-15 YEARS OLD NOT ATTENDING SCHOOL LEGEND HOUSEHOLD With member not in school All members attending school No member 6-15 PROPORTION. 0.00 - 0.68 0.68 - 1.36 1.36 - 4.39 4.39 - 100.00



3°0.00'E

PROVINCE OF ORIENTAL MINDORO
REGION IVB - MIMAROPA



13°0.00'E



PROJN:WGS 1984 UT M ZONE 51 N





23°0.00'E

# Proportion of Children 6-12 years Old Not Attending **ELEMENTARY** LEGEND HOUSEHOLD With members not in elementary All members attending elementary No member 6-12 PROPORTION. 0.00 - 11.06 11.06 - 22.12 22.12 - 33.56 33.56 - 100.00 3°0.00'E 13°0.00'E 23°0.00'E







PROJN:WGS 1984 UT M ZONE 51 N



SOURCE:



































PR