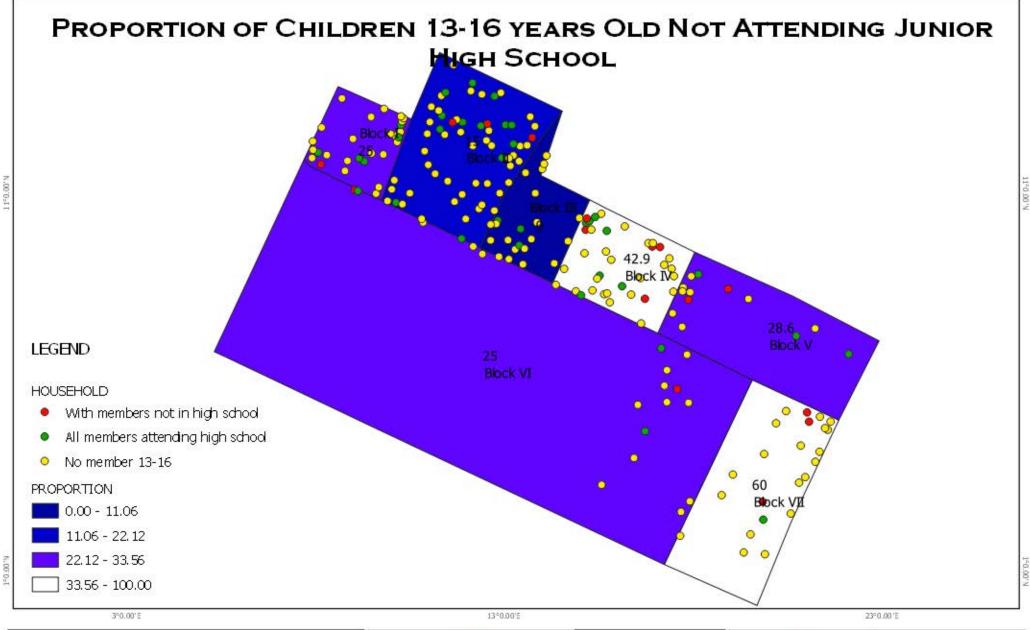

2020 BARAH
RESULTS O
380 ROU













PROJN:WGS 1984 UT M
ZONE 51 N

2020 BARA
RESULTS
380 RO





















































# PROPORTION OF CHILDREN 6-15 YEARS OLD NOT ATTENDING SCHOOL LEGEND HOUSEHOLD With member not in school All members attending school No member 6-15 PROPORTION. 0.00 - 0.68 0.68 - 1.36 1.36 - 4.39 4.39 - 100.00



3°0.00'E

PROVINCE OF ORIENTAL MINDORO
REGION IVB - MIMAROPA



13°0.00'E



PROJN:WGS 1984 UT M ZONE 51 N





23°0.00'E

# Proportion of Children 6-12 years Old Not Attending **ELEMENTARY** LEGEND HOUSEHOLD With members not in elementary All members attending elementary No member 6-12 PROPORTION. 0.00 - 11.06 11.06 - 22.12 22.12 - 33.56 33.56 - 100.00 3°0.00'E 13°0.00'E 23°0.00'E







PROJN:WGS 1984 UT M ZONE 51 N



SOURCE:



































PROJN:WGS 1984 UT M ZONE 51 N

2020 BARAHGAY VALIDAT DIH RESULTS OF 2018 CBMS 380 ROUND SURVEY



# PROPORTION OF CHILDREN 6-17 YEARS OLD NOT ATTENDING SCHOOL LEGEND HOUSEHOLD With malnourished children Without malnourished children Without member 0-5 PROPORTION. 0.00 - 0.010.01 - 0.01 0.01 - 0.01 0.01 - 100.00 3'00.00'E 13°0.00'E 23°0.00'E



MUNICIPALITY OF
PINAMALAYAN
PROVINCE OF ORIENTAL MINDORO
REGION IVB - MIMAROPA

























































# PROPORTION OF UNEMPLOYED MEMBERS OF THE LABOR FORCE Block III LEGEND HOUSEHOLD With unemployed members of the labor force All members in the labor force are employed No members of the labor force **PROPORTION** 0.00 - 2.18 2.18 - 4.36 4.36 - 6.13 6.13 - 100.00 3°0.00'E 13°0.00'E 23°0