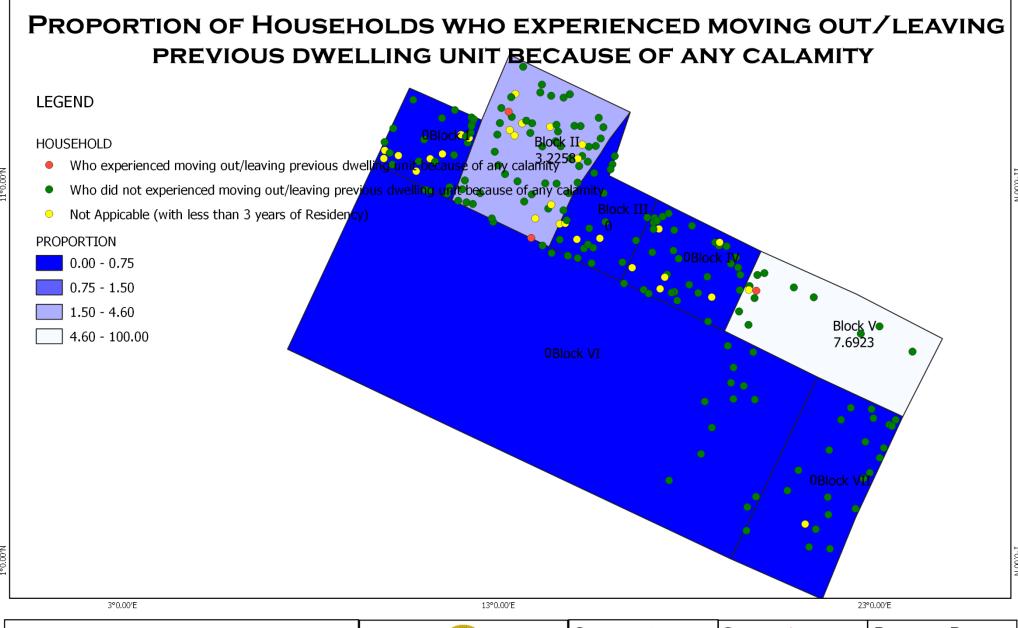

AHGAY YALDAT DIH PROJN:WGS 1984 UT M RESULTS OF 2018 CBMS 3RD ROUND SURVEY ZONE 51 N



MUNICIPALITY OF REGION IVB - MIMAROPA



# CLIMATE CHANGE -RELATED INDICATOR MAPS Tropod poleion









ZONE 51N

2020 BARANGAY VALIDATIOIN RESULTS OF 2018 CBMS 3RD ROUND SURVEY











ZONE 51N













ZONE 51N













ZONE 51N



Source:



# PROPORTION OF HOUSEHOLDS WHO EXPERIENCED MORE FREQUENT **FLOODING LEGEND** HOUSEHOLD Who experienced more frequent flooding Who did not experienced more frequent flooding Did not experience flood Not Appicable (with less than 3 years of Residency) **PROPORTION** 0.00 - 0.250.25 - 0.500.50 - 1.921.92 - 100.00 3°0.00'E 13°0.00'E 23°0.00'E







2020 BARANGAY VALIDATION RESULTS OF 2018 CBMS 3RD ROUND SURVEY ZONE 51N











ZONE 51N



Source:











SOURCE:

2020 BARANGAY VALIDATION
RESULTS OF 2018 CBMS
3RD ROUND SURVEY

















## Republic of the Philippines Province of Oriental Mindoro

### MUNICIPALITY OF PINAMALAYAN





### MUNICIPAL PLANNING AND DEVELOPMENT OFFICE

2<sup>nd</sup>/F Finance Building, Municipal Complex, Madrid Blvd., Zone III, Pinamalayan, Oriental Mindoro Email: <a href="mailto:mpdo@pinamalayan.gov.ph">mpdo@pinamalayan.gov.ph</a> Telephone No. (043) 284-4389 Website: <a href="mailto:www.pinamalayan.gov.ph">www.pinamalayan.gov.ph</a>

















MPDO Personnel as CBMS-TWG Secretariat and Presenters















CBMS-TWG MEMBERS/REPRESENTATIVES during Open Forum/Critique/Consultation



# Republic of the Philippines Province of Oriental Mindoro

### MUNICIPALITY OF PINAMALAYAN



### **MUNICI