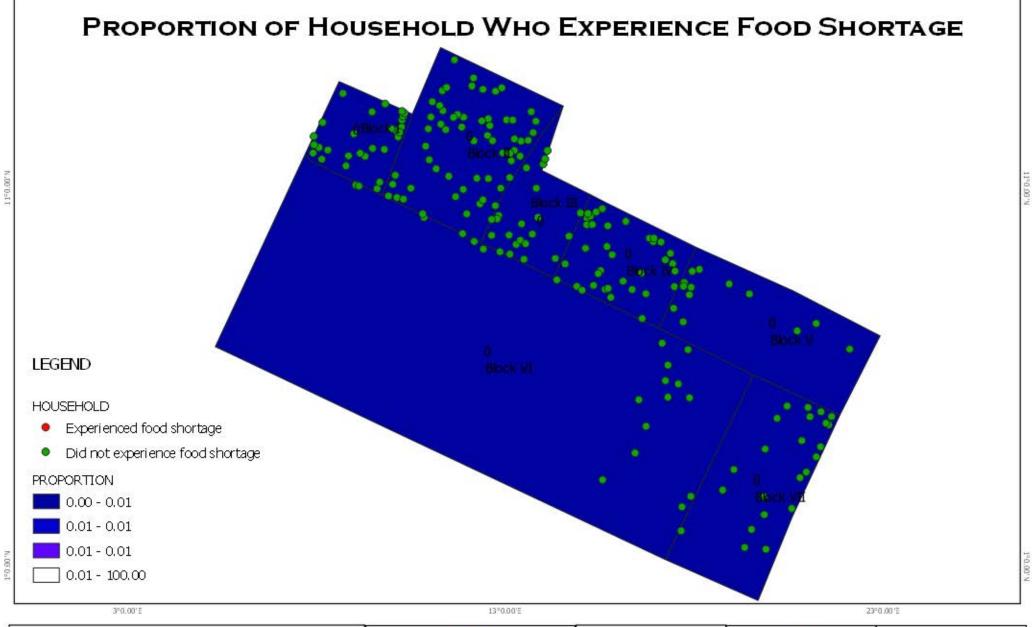

Children 6-12 years Old Not Attending **ELEMENTARY** LEGEND HOUSEHOLD With members not in elementary All members attending elementary No member 6-12 PROPORTION. 0.00 - 11.06 11.06 - 22.12 22.12 - 33.56 33.56 - 100.00 3°0.00'E 13°0.00'E 23°0.00'E







PROJN:WGS 1984 UT M ZONE 51 N



SOURCE:



































PROJN:WGS 1984 UT M ZONE 51 N

2020 BARAHGAY VALIDAT DIH RESULTS OF 2018 CBMS 380 ROUND SURVEY



# PROPORTION OF CHILDREN 6-17 YEARS OLD NOT ATTENDING SCHOOL LEGEND HOUSEHOLD With malnourished children Without malnourished children Without member 0-5 PROPORTION. 0.00 - 0.010.01 - 0.01 0.01 - 0.01 0.01 - 100.00 3'00.00'E 13°0.00'E 23°0.00'E



MUNICIPALITY OF
PINAMALAYAN
PROVINCE OF ORIENTAL MINDORO
REGION IVB - MIMAROPA

























































# PROPORTION OF UNEMPLOYED MEMBERS OF THE LABOR FORCE Block III LEGEND HOUSEHOLD With unemployed members of the labor force All members in the labor force are employed No members of the labor force **PROPORTION** 0.00 - 2.18 2.18 - 4.36 4.36 - 6.13 6.13 - 100.00 3°0.00'E 13°0.00'E 23°0.00'E



MUNICIPALITY OF
PINAMALAYAN
PROVINCE OF ORIENTAL MINDORO
REGION IVB - MIMAROPA





PROJN:WGS 1984 UT M
ZONE 51 N

2020 BARAHGAY VALIDAT
RESULTS OF 2018 CBM
3RD ROUHD SURVEY













2020 BARAHGAY YALDAT DIH PROJN:WGS 1984 UT M RESULTS OF 2018 CBMS 3RD ROUND SURVEY ZONE 51 N



MUNICIPALITY OF REGION IVB - MIMAROPA



# CLIMATE CHANGE -RELATED INDICATOR MAPS Tropod poleion









ZONE 51N

2020 BARANGAY VALIDATIOIN RESULTS OF 2018 CBMS 3RD ROUND SURVEY











ZONE 51N