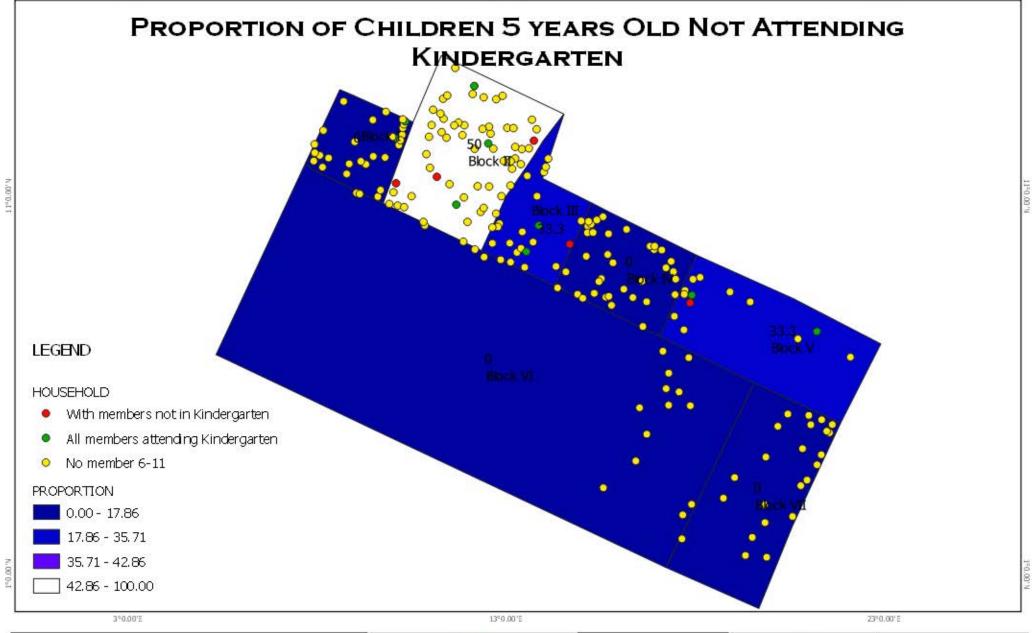

51 N





23°0.00'E

# Proportion of Children 6-12 years Old Not Attending **ELEMENTARY** LEGEND HOUSEHOLD With members not in elementary All members attending elementary No member 6-12 PROPORTION. 0.00 - 11.06 11.06 - 22.12 22.12 - 33.56 33.56 - 100.00 3°0.00'E 13°0.00'E 23°0.00'E







PROJN:WGS 1984 UT M ZONE 51 N



SOURCE:



































PROJN:WGS 1984 UT M ZONE 51 N

2020 BARAHGAY VALIDAT DIH RESULTS OF 2018 CBMS 380 ROUND SURVEY



# PROPORTION OF CHILDREN 6-17 YEARS OLD NOT ATTENDING SCHOOL LEGEND HOUSEHOLD With malnourished children Without malnourished children Without member 0-5 PROPORTION. 0.00 - 0.010.01 - 0.01 0.01 - 0.01 0.01 - 100.00 3'00.00'E 13°0.00'E 23°0.00'E



MUNICIPALITY OF
PINAMALAYAN
PROVINCE OF ORIENTAL MINDORO
REGION IVB - MIMAROPA

























































# PROPORTION OF UNEMPLOYED MEMBERS OF THE LABOR FORCE Block III LEGEND HOUSEHOLD With unemployed members of the labor force All members in the labor force are employed No members of the labor force **PROPORTION** 0.00 - 2.18 2.18 - 4.36 4.36 - 6.13 6.13 - 100.00 3°0.00'E 13°0.00'E 23°0.00'E



MUNICIPALITY OF
PINAMALAYAN
PROVINCE OF ORIENTAL MINDORO
REGION IVB - MIMAROPA





PROJN:WGS 1984 UT M
ZONE 51 N

2020 BARAHGAY VALIDAT
RESULTS OF 2018 CBM
3RD ROUHD SURVEY













2020 BARAHGAY YALDAT DIH PROJN:WGS 1984 UT M RESULTS OF 2018 CBMS 3RD ROUND SURVEY ZONE 51 N



MUNICIPALITY OF REGION IVB - MIMAROPA



# CLIMATE CHANGE -RELATED INDICATOR MAPS Tropod poleion









ZONE 51N

2020 BARANGAY VALIDATIOIN RESULTS OF 2018 CBMS 3RD ROUND S