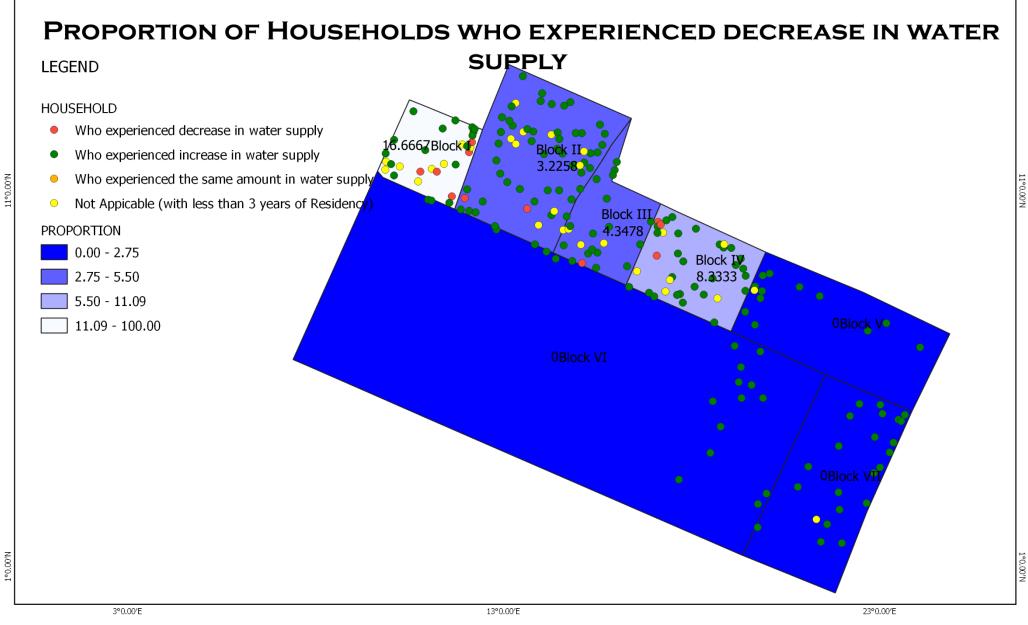

PORTION OF UNEMPLOYED MEMBERS OF THE LABOR FORCE Block III LEGEND HOUSEHOLD With unemployed members of the labor force All members in the labor force are employed No members of the labor force **PROPORTION** 0.00 - 2.18 2.18 - 4.36 4.36 - 6.13 6.13 - 100.00 3°0.00'E 13°0.00'E 23°0.00'E



MUNICIPALITY OF
PINAMALAYAN
PROVINCE OF ORIENTAL MINDORO
REGION IVB - MIMAROPA





PROJN:WGS 1984 UT M
ZONE 51 N

2020 BARAHGAY VALIDAT
RESULTS OF 2018 CBM
3RD ROUHD SURVEY













2020 BARAHGAY YALDAT DIH PROJN:WGS 1984 UT M RESULTS OF 2018 CBMS 3RD ROUND SURVEY ZONE 51 N



MUNICIPALITY OF REGION IVB - MIMAROPA



# CLIMATE CHANGE -RELATED INDICATOR MAPS Tropod poleion









ZONE 51N

2020 BARANGAY VALIDATIOIN RESULTS OF 2018 CBMS 3RD ROUND SURVEY











ZONE 51N













ZONE 51N













ZONE 51N



Source:



# PROPORTION OF HOUSEHOLDS WHO EXPERIENCED MORE FREQUENT **FLOODING LEGEND** HOUSEHOLD Who experienced more frequent flooding Who did not experienced more frequent flooding Did not experience flood Not Appicable (with less than 3 years of Residency) **PROPORTION** 0.00 - 0.250.25 - 0.500.50 - 1.921.92 - 100.00 3°0.00'E 13°0.00'E 23°0.00'E







2020 BARANGAY VALIDATION RESULTS OF 2018 CBMS 3RD ROUND SURVEY ZONE 51N











ZONE 51N



Source:











SOURCE:

2020 BARANGAY VALIDATION
RESULTS OF 2018 CBMS
3RD ROUND SURVEY

















## Republic of the Philippines Province of Oriental Mindoro

### MUNICIPALITY OF PINAMALAYAN





### MUNICIPAL PLANNING AND DEVELOPMENT OFFICE

2<sup>nd</sup>/F Finance Building, Municipal Complex, Madrid Blvd., Zone