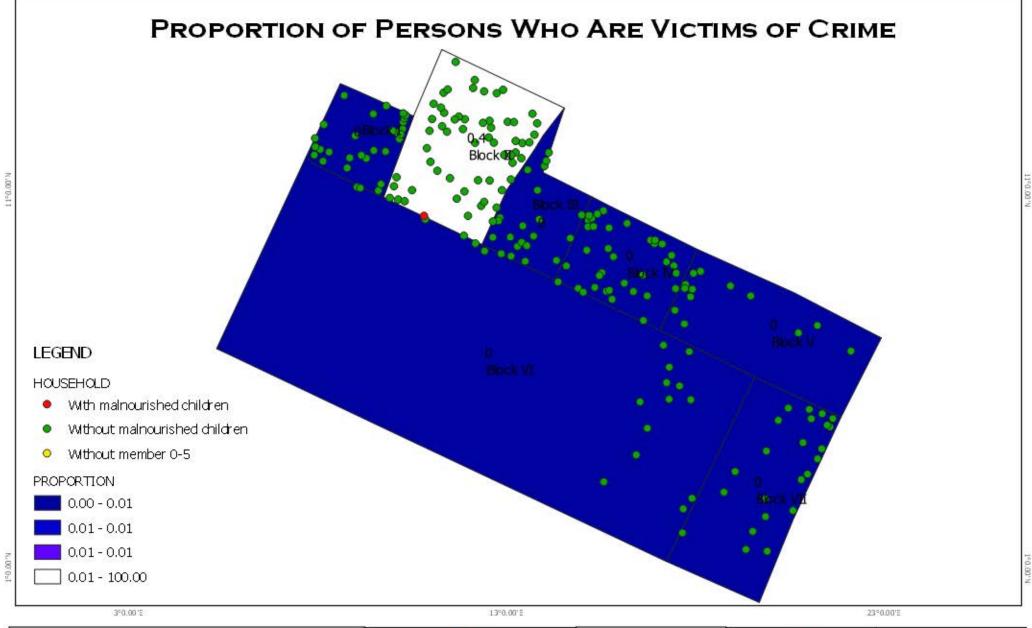

OL LEGEND HOUSEHOLD With malnourished children Without malnourished children Without member 0-5 PROPORTION. 0.00 - 0.010.01 - 0.01 0.01 - 0.01 0.01 - 100.00 3'00.00'E 13°0.00'E 23°0.00'E



MUNICIPALITY OF
PINAMALAYAN
PROVINCE OF ORIENTAL MINDORO
REGION IVB - MIMAROPA

























































# PROPORTION OF UNEMPLOYED MEMBERS OF THE LABOR FORCE Block III LEGEND HOUSEHOLD With unemployed members of the labor force All members in the labor force are employed No members of the labor force **PROPORTION** 0.00 - 2.18 2.18 - 4.36 4.36 - 6.13 6.13 - 100.00 3°0.00'E 13°0.00'E 23°0.00'E



MUNICIPALITY OF
PINAMALAYAN
PROVINCE OF ORIENTAL MINDORO
REGION IVB - MIMAROPA





PROJN:WGS 1984 UT M
ZONE 51 N

2020 BARAHGAY VALIDAT
RESULTS OF 2018 CBM
3RD ROUHD SURVEY













2020 BARAHGAY YALDAT DIH PROJN:WGS 1984 UT M RESULTS OF 2018 CBMS 3RD ROUND SURVEY ZONE 51 N



MUNICIPALITY OF REGION IVB - MIMAROPA



# CLIMATE CHANGE -RELATED INDICATOR MAPS Tropod poleion









ZONE 51N

2020 BARANGAY VALIDATIOIN RESULTS OF 2018 CBMS 3RD ROUND SURVEY











ZONE 51N













ZONE 51N













ZONE 51N



Source:



# PROPORTION OF HOUSEHOLDS WHO EXPERIENCED MORE FREQUENT **FLOODING LEGEND** HOUSEHOLD Who experienced more frequent flooding Who did not experienced more frequent flooding Did not experience flood Not Appicable (with less than 3 years of Residency) **PROPORTION** 0.00 - 0.250.25 - 0.500.50 - 1.921.92 - 100.00 3°0.00'E 13°0.00'E 23°0.00'E







2020 BARANGAY VALIDATION RESULTS OF 2018 CBMS 3RD ROUND SURVEY ZONE 51N











ZONE 51