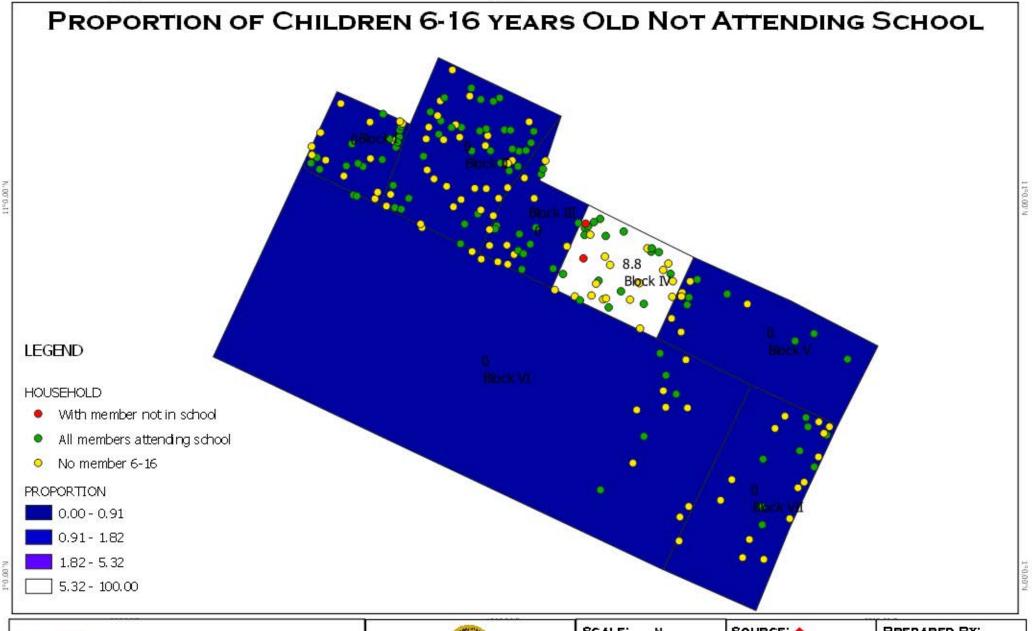

ESULTS O
380 ROU













PROJN:WGS 1984 UT M
ZONE 51 N

2020 BARA
RESULTS
380 RO





















































# PROPORTION OF CHILDREN 6-15 YEARS OLD NOT ATTENDING SCHOOL LEGEND HOUSEHOLD With member not in school All members attending school No member 6-15 PROPORTION. 0.00 - 0.68 0.68 - 1.36 1.36 - 4.39 4.39 - 100.00



3°0.00'E

PROVINCE OF ORIENTAL MINDORO
REGION IVB - MIMAROPA



13°0.00'E



PROJN:WGS 1984 UT M ZONE 51 N





23°0.00'E

# Proportion of Children 6-12 years Old Not Attending **ELEMENTARY** LEGEND HOUSEHOLD With members not in elementary All members attending elementary No member 6-12 PROPORTION. 0.00 - 11.06 11.06 - 22.12 22.12 - 33.56 33.56 - 100.00 3°0.00'E 13°0.00'E 23°0.00'E







PROJN:WGS 1984 UT M ZONE 51 N



SOURCE:



































PROJN:WGS 1984 UT M ZONE 51 N

2020 BARAHGAY VALIDAT DIH RESULTS OF 2018 CBMS 380 ROUND SURVEY



# PROPORTION OF CHILDREN 6-17 YEARS OLD NOT ATTENDING SCHOOL LEGEND HOUSEHOLD With malnourished children Without malnourished children Without member 0-5 PROPORTION. 0.00 - 0.010.01 - 0.01 0.01 - 0.01 0.01 - 100.00 3'00.00'E 13°0.00'E 23°0.00'E



MUNICIPALITY OF
PINAMALAYAN
PROVINCE OF ORIENTAL MINDORO
REGION IVB - MIMAROPA

























































# PROPORTION OF UNEMPLOYED MEMBERS OF THE LABOR FORCE Block III LEGEND HOUSEHOLD With unemployed members of the labor force All members in the labor force are employed No members of the labor force **PROPORTION** 0.00 - 2.18 2.18 - 4.36 4.36 - 6.13 6.13 - 100.00 3°0.00'E 13°0.00'E 23°0.00'E



MUN