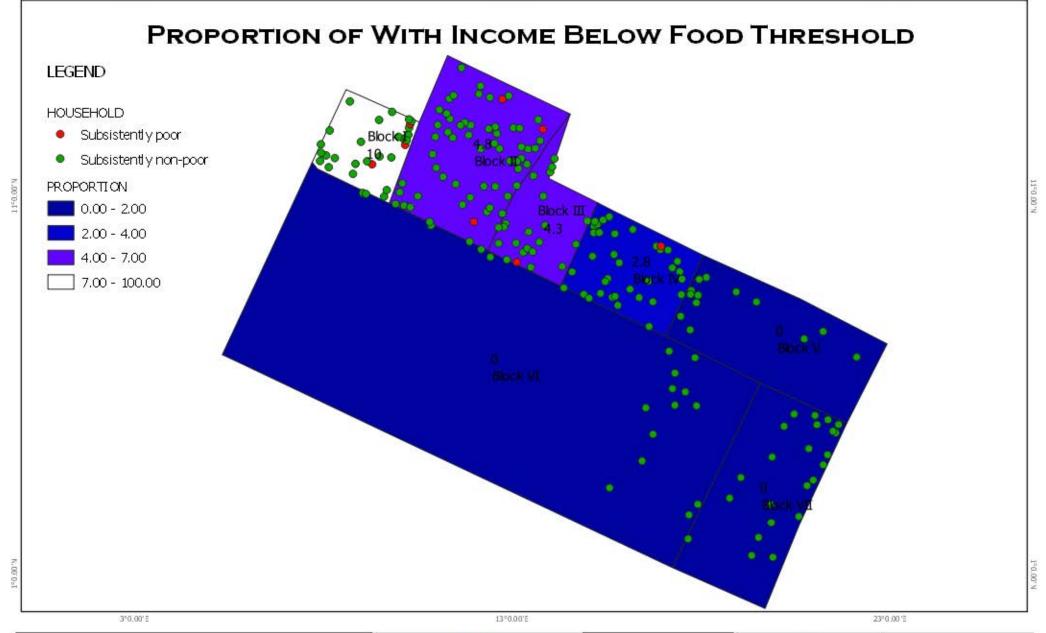

roportion of Children 6-12 years Old Not Attending **ELEMENTARY** LEGEND HOUSEHOLD With members not in elementary All members attending elementary No member 6-12 PROPORTION. 0.00 - 11.06 11.06 - 22.12 22.12 - 33.56 33.56 - 100.00 3°0.00'E 13°0.00'E 23°0.00'E







PROJN:WGS 1984 UT M ZONE 51 N



SOURCE:



































PROJN:WGS 1984 UT M ZONE 51 N

2020 BARAHGAY VALIDAT DIH RESULTS OF 2018 CBMS 380 ROUND SURVEY



# PROPORTION OF CHILDREN 6-17 YEARS OLD NOT ATTENDING SCHOOL LEGEND HOUSEHOLD With malnourished children Without malnourished children Without member 0-5 PROPORTION. 0.00 - 0.010.01 - 0.01 0.01 - 0.01 0.01 - 100.00 3'00.00'E 13°0.00'E 23°0.00'E



MUNICIPALITY OF
PINAMALAYAN
PROVINCE OF ORIENTAL MINDORO
REGION IVB - MIMAROPA

























































# PROPORTION OF UNEMPLOYED MEMBERS OF THE LABOR FORCE Block III LEGEND HOUSEHOLD With unemployed members of the labor force All members in the labor force are employed No members of the labor force **PROPORTION** 0.00 - 2.18 2.18 - 4.36 4.36 - 6.13 6.13 - 100.00 3°0.00'E 13°0.00'E 23°0.00'E



MUNICIPALITY OF
PINAMALAYAN
PROVINCE OF ORIENTAL MINDORO
REGION IVB - MIMAROPA





PROJN:WGS 1984 UT M
ZONE 51 N

2020 BARAHGAY VALIDAT
RESULTS OF 2018 CBM
3RD ROUHD SURVEY













2020 BARAHGAY YALDAT DIH PROJN:WGS 1984 UT M RESULTS OF 2018 CBMS 3RD ROUND SURVEY ZONE 51 N



MUNICIPALITY OF REGION IVB - MIMAROPA



# CLIMATE CHANGE -RELATED INDICATOR MAPS Tropod poleion









ZONE 51N

2020 BARANGAY VALIDATIOIN RESULTS OF 2018 CBMS 3RD ROUND SURVEY











ZONE 51