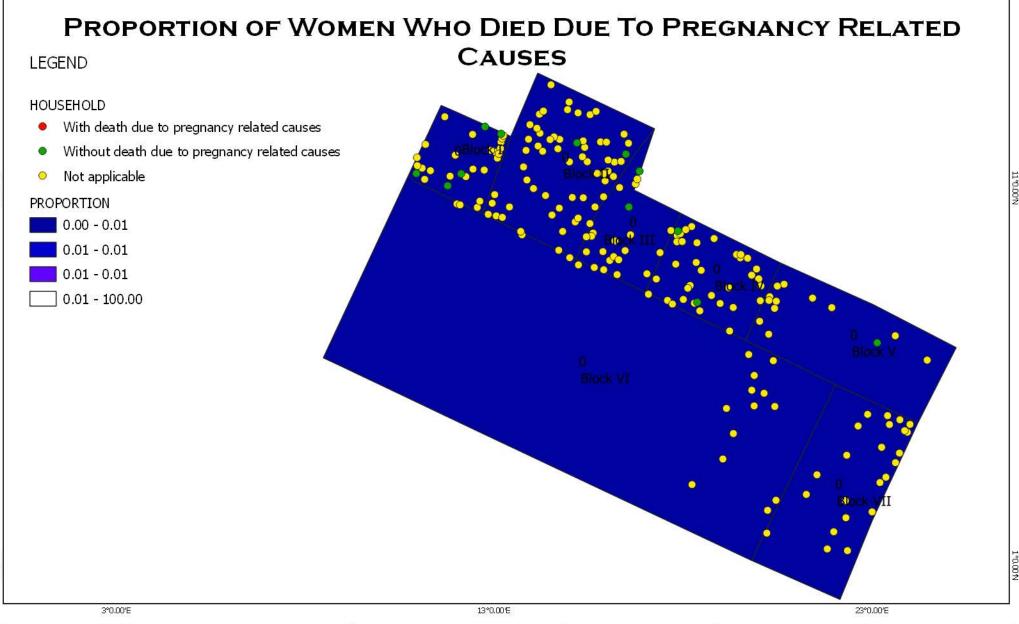

<sup>\*</sup>Entrepreneurial activity of households

<sup>\*\*</sup>Number of households by entrepreneurial activity over total households

Co Humity-Based Monling

# MAPS

Trovod boision

# POVERTY INIDICATOR MAPS

St. Drovod bolbla





MUNICIPALITY OF
PINAMALAYAN
PROVINCE OF ORIENTAL MINDORO
REGION IVB - MIMAROPA





PROJN:WGS 1984 UT M
ZONE 51 N

2020 BARAHGAY VALIDAT DIH
RESULTS OF 2018 CBMS
3RD ROUHD SURVEY

SOURCE



# PROPORTION OF CHILDREN UNDER 5 YEARS OLD WHO DIED LEGEND 100 Block VI HOUSEHOLD With child death Without child death Without member 0-5 and no child death PROPORTION 0.00 - 0.66 0.66 - 1.32 1.32 - 50.66 50.66 - 100.00 3°0.00'E 13°0.00'E 23°0.00'E



MUNICIPALITY OF
PINAMALAYAN
PROVINCE OF ORIENTAL MINDORO
REGION IVB - MIMAROPA





PROJN:WGS 1984 UT M ZONE 51 N













ZONE 51 N

2020 BARANGAY VALIDATIOIN RESULTS OF 2018 CBMS 3RD ROUND SURVEY

SOURCE











PROJN:WGS 1984 UT M
ZONE 51 N

2020 BARAH
RESULTS O
380 ROU













PROJN:WGS 1984 UT M
ZONE 51 N

2020 BARA
RESULTS
380 RO





















































# PROPORTION OF CHILDREN 6-15 YEARS OLD NOT ATTENDING SCHOOL LEGEND HOUSEHOLD With member not in school All members attending school No member 6-15 PROPORTION. 0.00 - 0.68 0.68 - 1.36 1.36 - 4.39 4.39 - 100.00



3°0.00'E

PROVINCE OF ORIENTAL MINDORO
REGION IVB - MIMAROPA



13°0.00'E



PROJN:WGS 1984 UT M ZONE 51 N





23°0.00'E

# Proportion of Children 6-12 years Old Not Attending **ELEMENTARY** LEGEND HOUSEHOLD With members not in elementary All members attending elementary No member 6-12 PROPORTION. 0.0