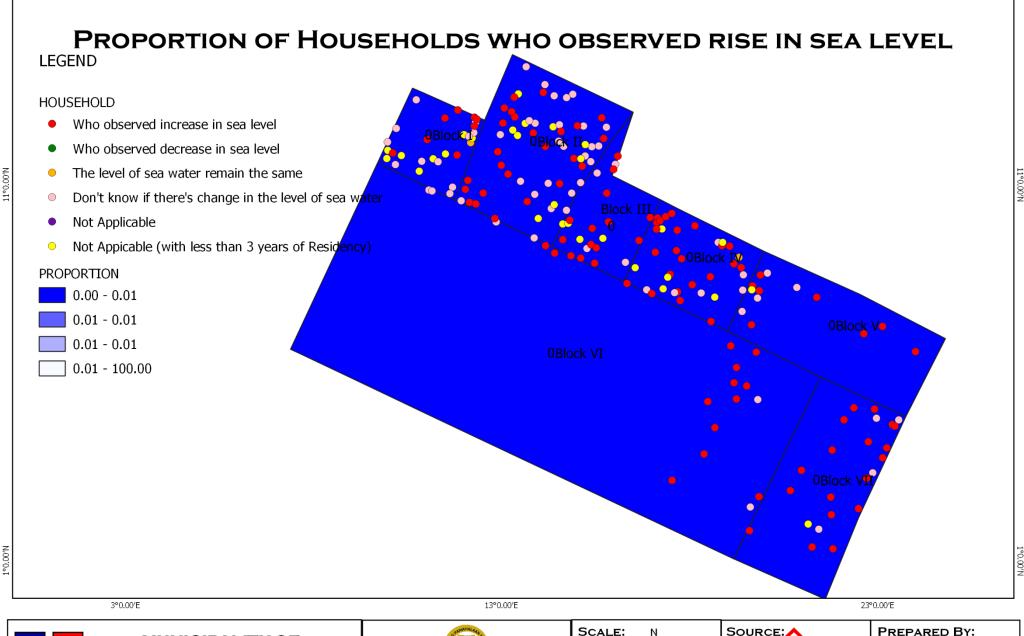

# PROPORTION OF UNEMPLOYED MEMBERS OF THE LABOR FORCE Block III LEGEND HOUSEHOLD With unemployed members of the labor force All members in the labor force are employed No members of the labor force **PROPORTION** 0.00 - 2.18 2.18 - 4.36 4.36 - 6.13 6.13 - 100.00 3°0.00'E 13°0.00'E 23°0.00'E



MUNICIPALITY OF
PINAMALAYAN
PROVINCE OF ORIENTAL MINDORO
REGION IVB - MIMAROPA





PROJN:WGS 1984 UT M
ZONE 51 N

2020 BARAHGAY VALIDAT
RESULTS OF 2018 CBM
3RD ROUHD SURVEY













2020 BARAHGAY YALDAT DIH PROJN:WGS 1984 UT M RESULTS OF 2018 CBMS 3RD ROUND SURVEY ZONE 51 N



MUNICIPALITY OF REGION IVB - MIMAROPA



# CLIMATE CHANGE -RELATED INDICATOR MAPS Tropod poleion









ZONE 51N

2020 BARANGAY VALIDATIOIN RESULTS OF 2018 CBMS 3RD ROUND SURVEY











ZONE 51N













ZONE 51N













ZONE 51N



Source:



# PROPORTION OF HOUSEHOLDS WHO EXPERIENCED MORE FREQUENT **FLOODING LEGEND** HOUSEHOLD Who experienced more frequent flooding Who did not experienced more frequent flooding Did not experience flood Not Appicable (with less than 3 years of Residency) **PROPORTION** 0.00 - 0.250.25 - 0.500.50 - 1.921.92 - 100.00 3°0.00'E 13°0.00'E 23°0.00'E







2020 BARANGAY VALIDATION RESULTS OF 2018 CBMS 3RD ROUND SURVEY ZONE 51N











ZONE 51N



Source:











SOURCE:

2020 BARANGAY VALIDATION
RESULTS OF 2018 CBMS
3RD ROUND SURVEY

















## Republic of the Philippines Province of Oriental Mindoro

### MUNICIPALITY OF PINAMALAYAN





### MUNICIPAL PLANNING AND DEVELOPMENT OFFICE

2<sup>nd</sup>/F Finance Building, Municipal Comple