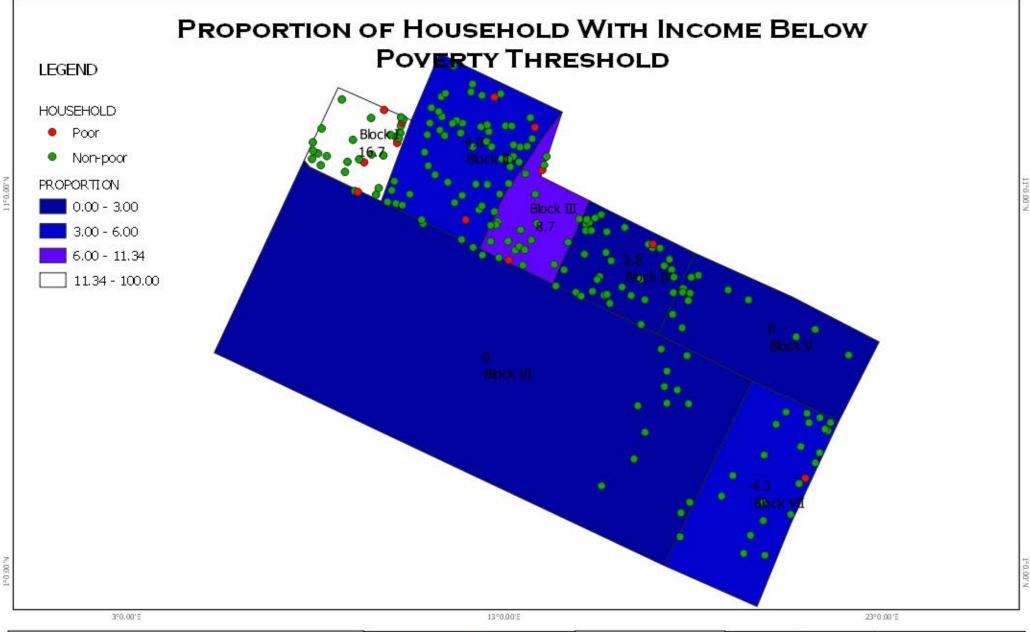

°0.00'E

# Proportion of Children 6-12 years Old Not Attending **ELEMENTARY** LEGEND HOUSEHOLD With members not in elementary All members attending elementary No member 6-12 PROPORTION. 0.00 - 11.06 11.06 - 22.12 22.12 - 33.56 33.56 - 100.00 3°0.00'E 13°0.00'E 23°0.00'E







PROJN:WGS 1984 UT M ZONE 51 N



SOURCE:



































PROJN:WGS 1984 UT M ZONE 51 N

2020 BARAHGAY VALIDAT DIH RESULTS OF 2018 CBMS 380 ROUND SURVEY



# PROPORTION OF CHILDREN 6-17 YEARS OLD NOT ATTENDING SCHOOL LEGEND HOUSEHOLD With malnourished children Without malnourished children Without member 0-5 PROPORTION. 0.00 - 0.010.01 - 0.01 0.01 - 0.01 0.01 - 100.00 3'00.00'E 13°0.00'E 23°0.00'E



MUNICIPALITY OF
PINAMALAYAN
PROVINCE OF ORIENTAL MINDORO
REGION IVB - MIMAROPA

























































# PROPORTION OF UNEMPLOYED MEMBERS OF THE LABOR FORCE Block III LEGEND HOUSEHOLD With unemployed members of the labor force All members in the labor force are employed No members of the labor force **PROPORTION** 0.00 - 2.18 2.18 - 4.36 4.36 - 6.13 6.13 - 100.00 3°0.00'E 13°0.00'E 23°0.00'E



MUNICIPALITY OF
PINAMALAYAN
PROVINCE OF ORIENTAL MINDORO
REGION IVB - MIMAROPA





PROJN:WGS 1984 UT M
ZONE 51 N

2020 BARAHGAY VALIDAT
RESULTS OF 2018 CBM
3RD ROUHD SURVEY













2020 BARAHGAY YALDAT DIH PROJN:WGS 1984 UT M RESULTS OF 2018 CBMS 3RD ROUND SURVEY ZONE 51 N



MUNICIPALITY OF REGION IVB - MIMAROPA



# CLIMATE CHANGE -RELATED INDICATOR MAPS Tropod poleion









ZONE 51N

2020 BARANGAY VALIDATIOIN RESULTS OF 2018 CBMS 3RD ROUND SURVEY