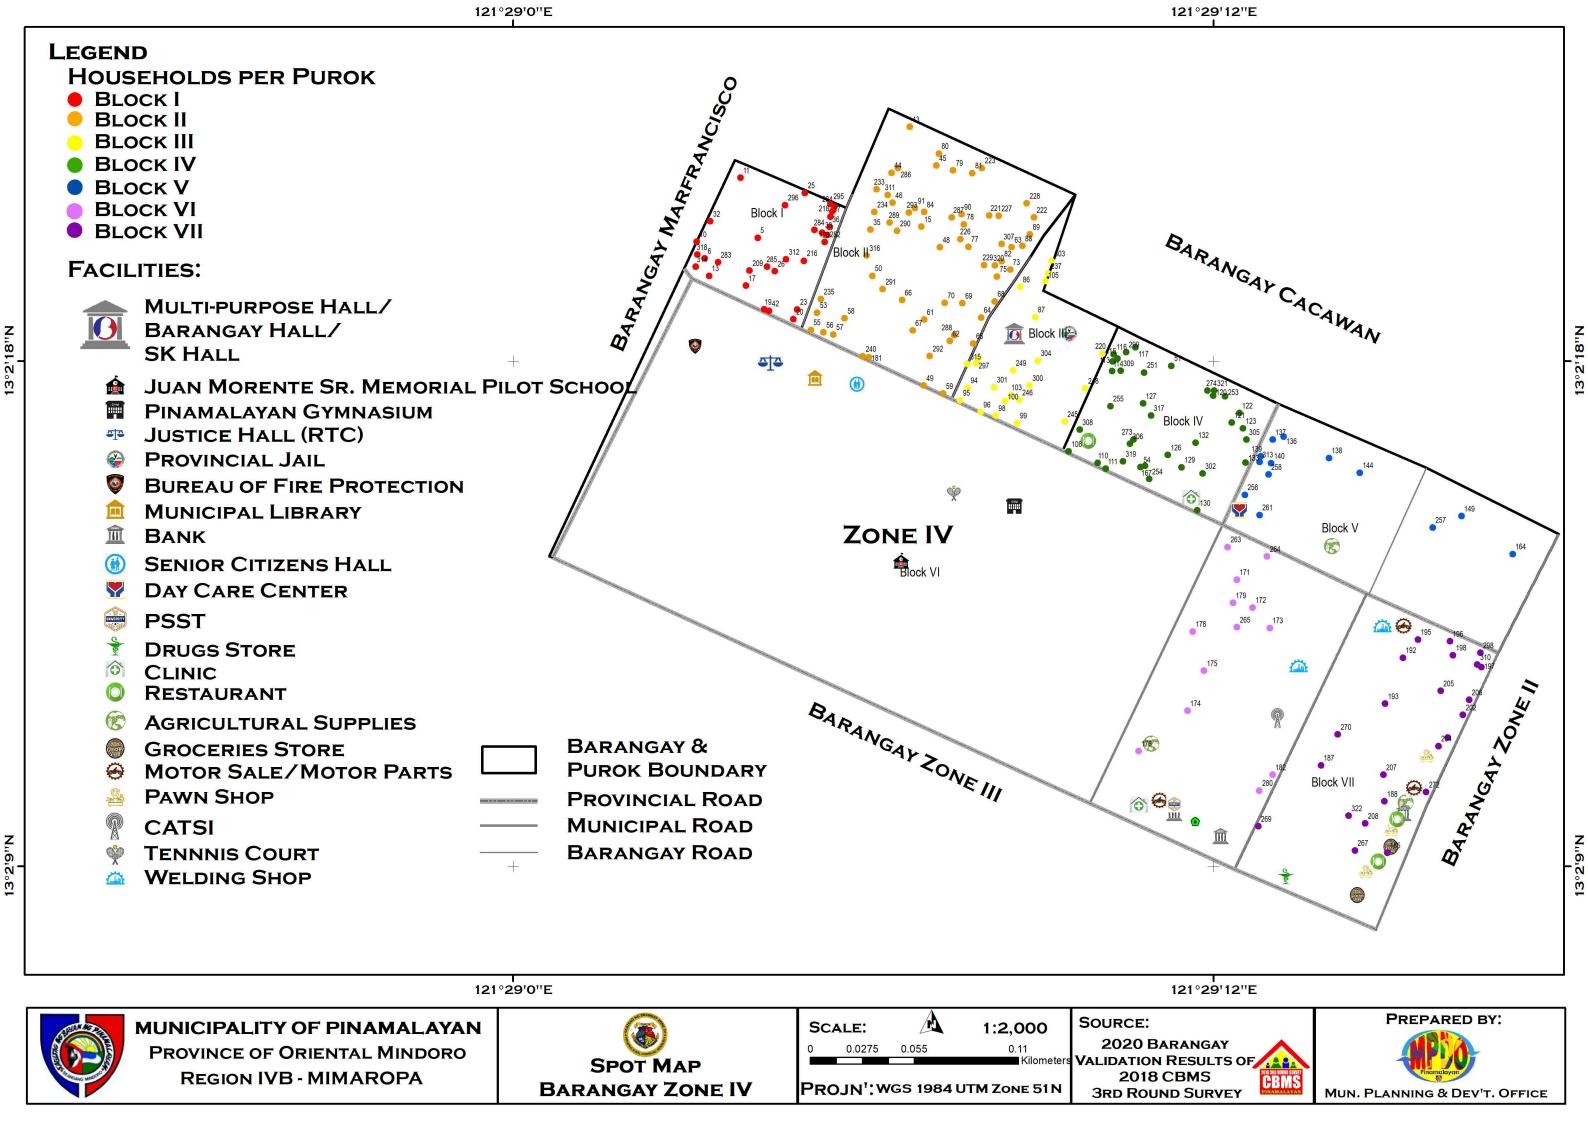

|                   | 98,450.81                  |           | 1,135,8                                       |                            |
| 2 2016                                                                                              | ·                | 33,008.00          |                                       |                   | 39,195.49                  |           | 1,292,2                                       |                            |
| 3 <b>2015</b>                                                                                       | 1.47             | 74,830.36          | · · · · · · · · · · · · · · · · · · · | 1 /               | 24,714.73                  |           | 074.3                                         | 25.65                      |











# MUNICIPALITY OF PINAMALAYAN

Province of Oriental Mindoro



### 2018 COMMUNITY-BASED MONITORING SYSTEM (CBMS) 3rd ROUND SURVEY

# HOUSEHOLD POPULATION BY SEX, BY PUROK

| BARANGAY | PUROK/SITIO | NUMBER OF  |      | POPULATION |       |
|----------|-------------|------------|------|------------|-------|
| DAKANGAT | PURUN/SITIO | HOUSEHOLDS | Male | Female     | Total |
| ZONE IV  | Block I     | 30         | 65   | 71         | 136   |
|          | Block II    | 62         | 104  | 147        | 251   |
|          | Block III   | 23         | 47   | 53         | 100   |
|          | Block IV    | 36         | 83   | 77         | 160   |
|          | Block V     | 13         | 28   | 31         | 59    |
|          | Block VI    | 13         | 16   | 16         | 32    |
|